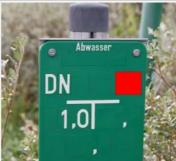

#### **Stage 8:** N 53° 36.144 E 006° 42.810

Notice both last digits as a two-digit number. You're reaching now the eastern part of the island, which was seperated from the western part in the early history of the island.