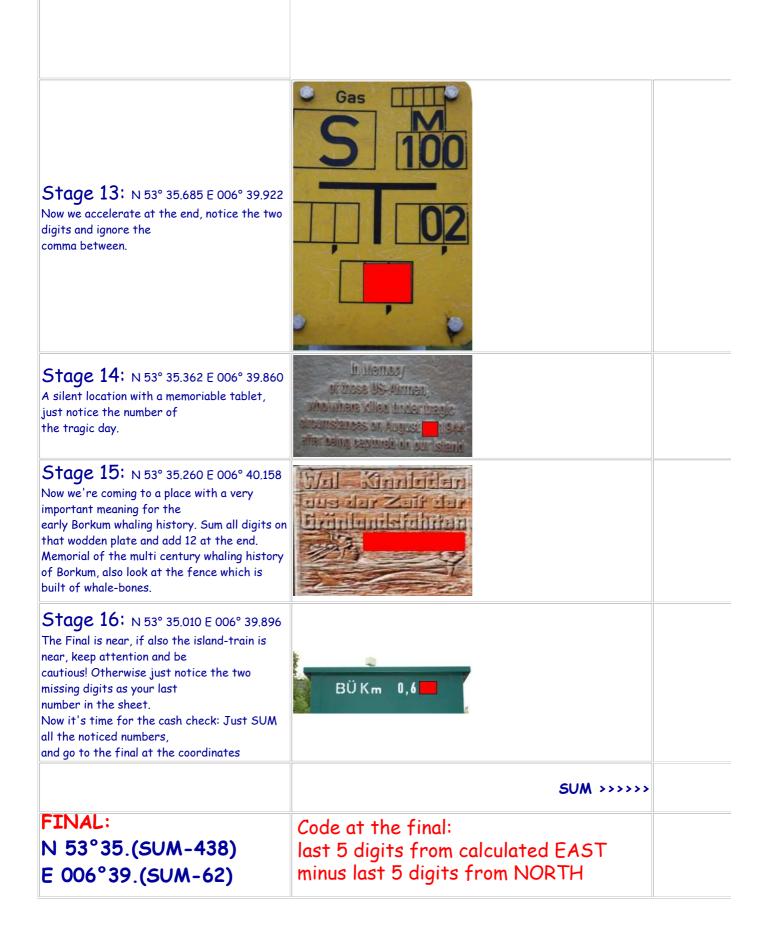

ry of the island.

#### Stage 9: N 53° 36.199 E 006° 43.501 Also notice here the missing number. Nearby you'll find again restaurants, doesn't matter what you choose. Just order "Dicke Milch". This is one of the regional specials, you'll love it. Also your children can ride pony's if it's

liked.

### Stage 10: N 53° 36.358 E 006° 43.243

Please notice the missing number. On your way stay on the street and enjoy the beautiful dune-landscape, also find the earth cache GC16CMZ.



### Stage 11: N 53° 36.021 E 006° 41.895

Look at this very vigilant and notice the missing two-digits. Now you are entering the Dune - Rollercoaster ;-)



Stage 12: N 53° 36.037 E 006° 40.978 Now it's going sophisticated, look for the last two digits on the object.



## **Oostlandje Pad** Ostland 0,**11** km